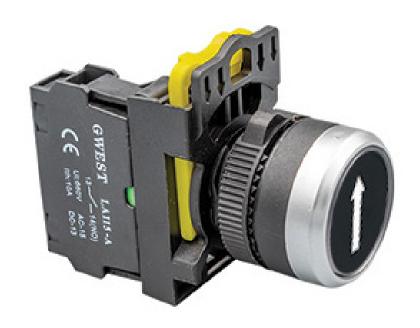

### **DESCRIPTION**

The main body of push buttons adopts zinc alloy and high-grade anti-flame plastic. It is necessary to press directly on the operator surface. It has a structure that prevents accidental pressing. The button and the button ring are at the same height.

#### **FEATURES**

It has a chrome metal protective frame.

Three or five contact blocks can be mounted in a row.

High electrical values.

Easy assembly without requiring any equipment.

## **MARKINGS**

- It complies with CE standards.